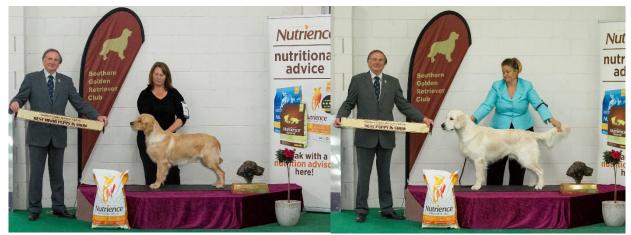

Minor Puppy in Show - Benlea Over The Moon

Puppy in Show - Goldendream Back-N-Time

Junior in Show Ch Shannongold Let it Be At Tammara (AI)

Limit in Show - Arangolds Silk And Satin

NZ Bred in Show - Shannongold Joie De Vivre (AI) Stud Dog in Show - Sandlewood Bowl-Me-Over