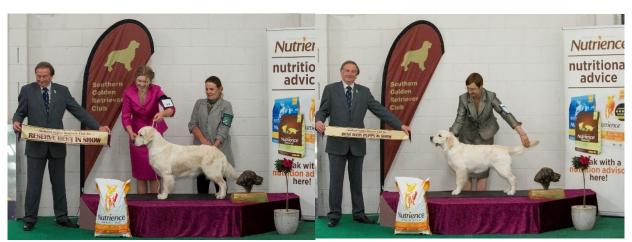

## Southern Golden Retriever Club - Saturday 28 May

Best in Show - Aust Ch & NZ Ch Goldriver Off The Radar Also Open in Show

Reserve Best in Show Ch Sandlewood Ivy's A Gamble Also Intermediate in Show

Baby Puppy in Show - Winterlea Painted Image

Minor Puppy in Show - Benlea Over The Moon

Puppy in Show - Goldendream Back-N-Time

Junior in Show Ch Shannongold Let it Be At Tammara (AI)

Limit in Show - Arangolds Silk And Satin

NZ Bred in Show - Shannongold Joie De Vivre (AI) Stud Dog in Show - Sandlewood Bowl-Me-Over