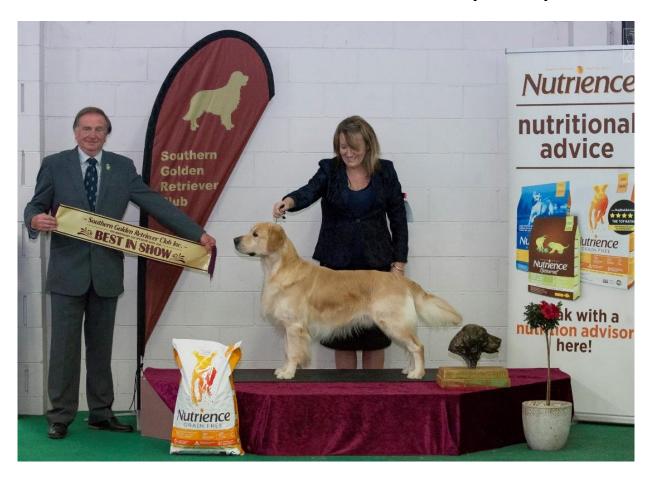

## Southern Golden Retriever Club - Saturday 28 May

Best in Show - Aust Ch & NZ Ch Goldriver Off The Radar Also Open in Show

Reserve Best in Show Ch Sandlewood Ivy's A Gamble Also Intermediate in Show

Baby Puppy in Show - Winterlea Painted Image